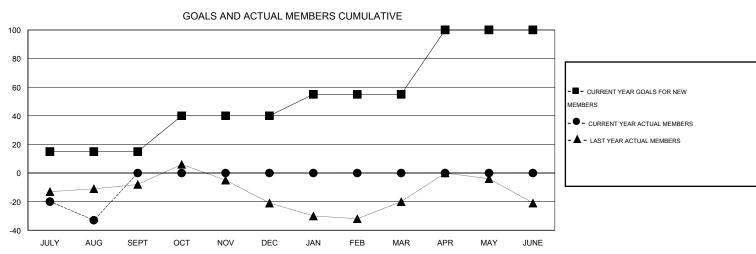

## LOCATION KENTUCKY

 $\mathsf{GMT}\;\mathsf{CA}\;1$ 

| Clubs                 |                  |           |                  |                  | Members               |                    |                                     |                    |                  |  |
|-----------------------|------------------|-----------|------------------|------------------|-----------------------|--------------------|-------------------------------------|--------------------|------------------|--|
| RESULTS FOR 2015-2016 |                  |           |                  |                  | RESULTS FOR 2015-2016 |                    |                                     |                    |                  |  |
| QUARTER               | NEW CLUB<br>GOAL | NEW CLUBS | DROPPED<br>CLUBS | NET<br>GAIN/LOSS | QUARTER               | NEW MEMBER<br>GOAL | CHARTER AND<br>NEW MEMBERS<br>ADDED | DROPPED<br>MEMBERS | NET<br>GAIN/LOSS |  |
| JULY/AUG/SEPT         | 0                | 0         | 0                | 0                | JULY/AUG/SEPT         | 15                 | 15                                  | 48                 | -33              |  |
| OCT/NOV/DEC           | 0                | 0         | 0                | 0                | OCT/NOV/DEC           | 25                 | 0                                   | 0                  | 0                |  |
| JAN/FEB/MAR           | 0                | 0         | 0                | 0                | JAN/FEB/MAR           | 15                 | 0                                   | 0                  | 0                |  |
| APR/MAY/JUNE          | 1                | 0         | 0                | 0                | APR/MAY/JUNE          | 45                 | 0                                   | 0                  | 0                |  |